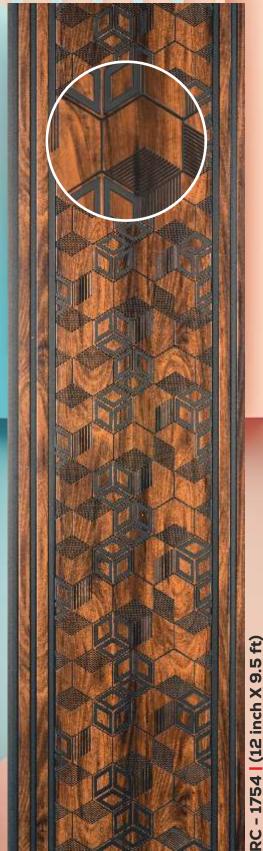

RC - 1701 | (12 inch X 9.5 ft)

RC - 737 | (12 inch X 8 ft)

RC - 738 | (12 inch X 8 ft)

RC - 739 | (12 inch X 8 ft)

RC - 740 | (12 inch X 8 ft)

RC - 1740 | (12 inch X 9.5 ft)

RC - 741 (12 inch X 8 ft)

RC - 722 | (12 inch X 8 ft)