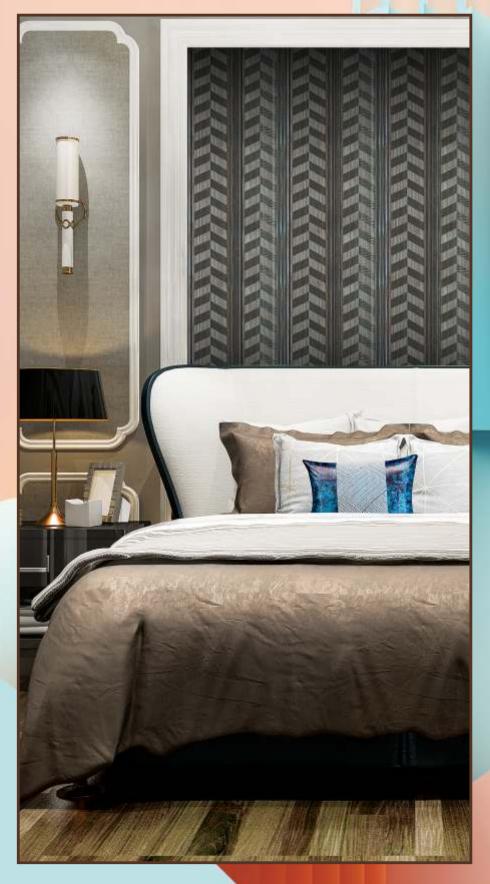

WORK TOPS

BEDROOM

LOBBY

MALL

PARTITIONS

BATHROOMS

CORPORATE OFFICE

SIZE : 2920 X 120MM ( 8FEET / 9.5 FEET X 12 INCHES ) • THICKNESS : 8mm