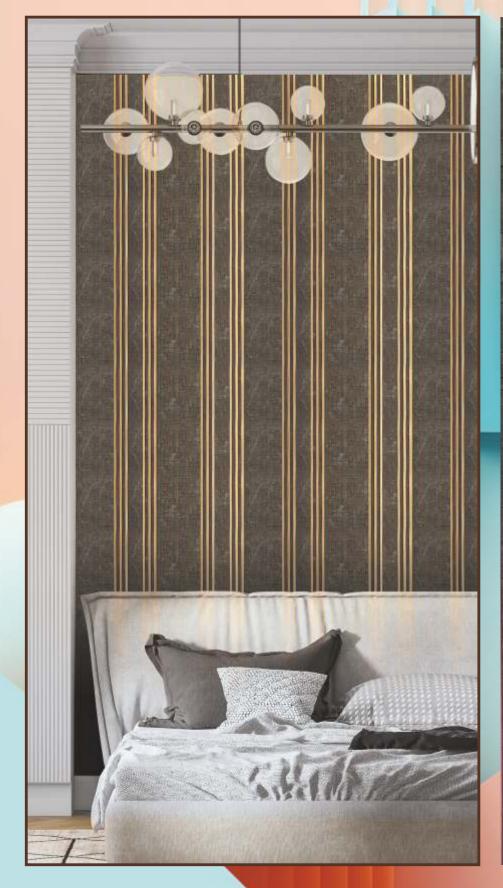

WORK TOPS

BEDROOM

LOBBY

MALL

PARTITIONS

BATHROOMS

CORPORATE OFFICE

SIZE : 2920 X 120MM ( 8FEET / 9.5 FEET X 12 INCHES ) • THICKNESS : 8mm

TERMITE & BORER FREE

MOISTURE RESISTANT

HEAT & DUST RESISTANT

SMART, EASY &
INSTANT APPLICATION

LONG

CARPENTER FRIENDLY

SEAMLESS DESIGNS

RC - 703 (12 inch X 8 ft)