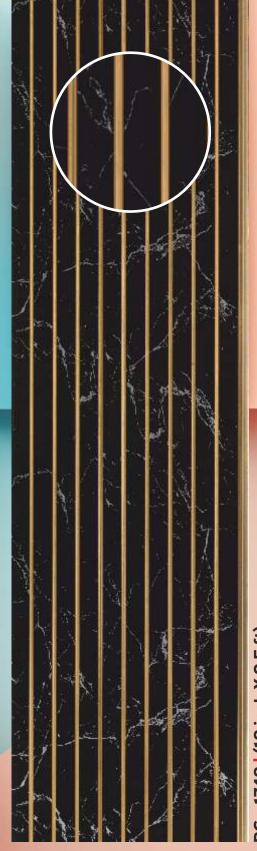

RC - 742 | (12 inch X 8 ft)

RC - 1742 (12 inch X 9.5 ft)

RC - 743 | (12 inch X 8 ft)

RC - 720 | (12 inch X 8 ft)

RC - 744 | (12 inch X 8 ft)

RC - 718 | (12 inch X 8 ft)

RC - 729 | (12 inch X 8 ft)

RC - 728 | (12 inch X 8 ft)