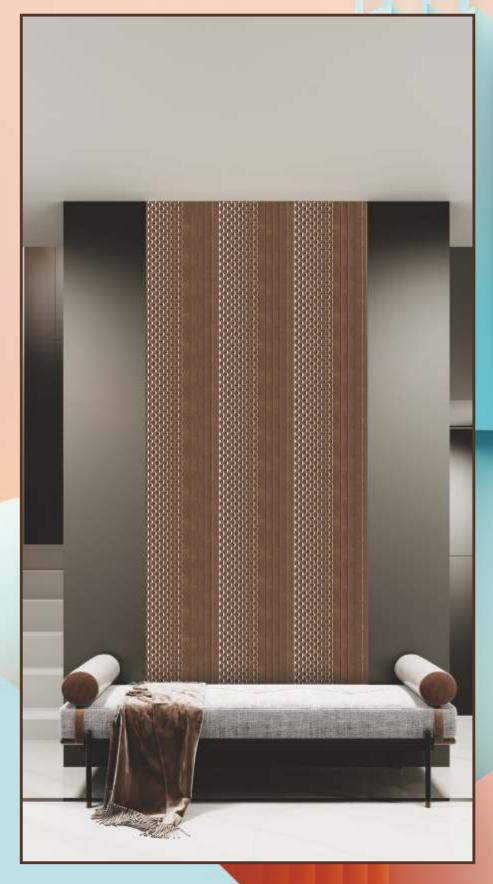

RC - 754 | (12 inch X 8 ft)

RC - 730 | (12 inch X 8 ft)

CHARCOAL PANELS Albaster

ACRILICO

RAFTERS PLANKS

**EXCLUSIVE** PVC LAMINATES

**SKYDECOR**PVC LAMINATES