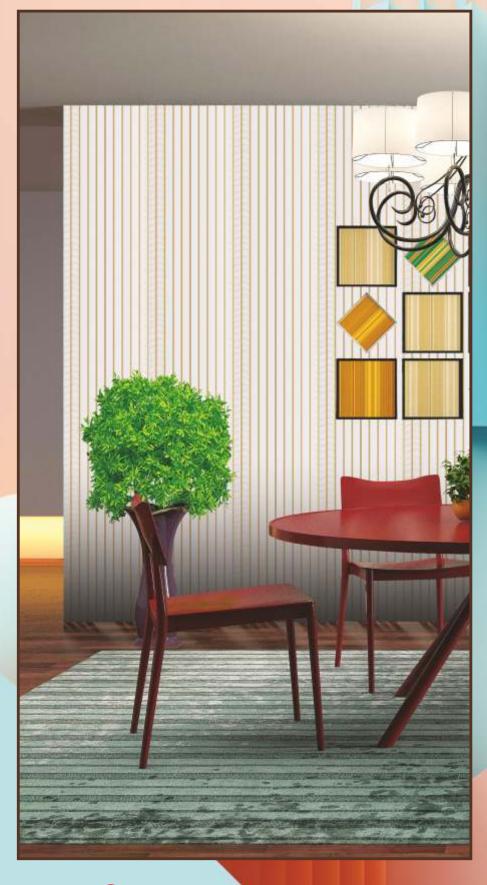

WORK TOPS

BEDROOM

LOBBY

MALL

PARTITIONS

BATHROOMS

CORPORATE OFFICE

SIZE : 2920 X 120MM ( 8FEET / 9.5 FEET X 12 INCHES ) • THICKNESS : 8mm

TERMITE & BORER FREE

MOISTURE RESISTANT

HEAT & DUST RESISTANT

SMART, EASY &
INSTANT APPLICATION

LONG

CARPENTER FRIENDLY

SEAMLESS DESIGNS

RC - 703 (12 inch X 8 ft)