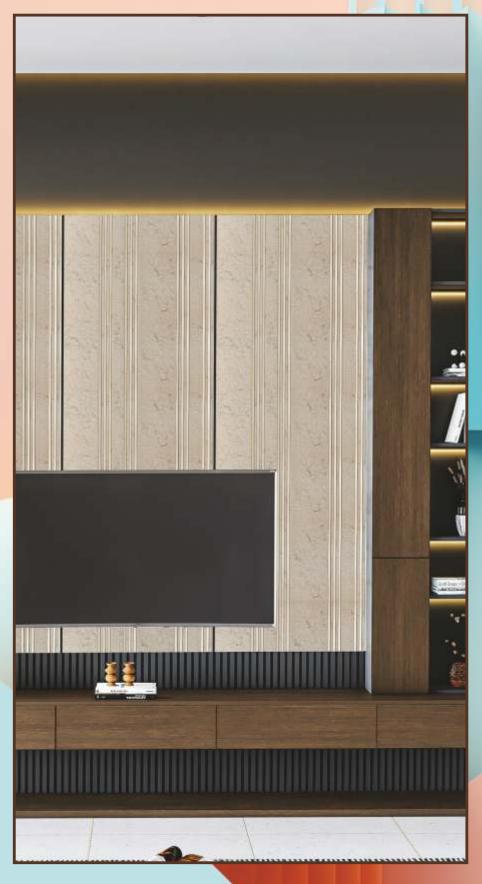

WORK TOPS

BEDROOM

LOBBY

MALL

PARTITIONS

BATHROOMS

CORPORATE OFFICE

SIZE : 2920 X 120MM ( 8FEET / 9.5 FEET X 12 INCHES ) • THICKNESS : 8mm