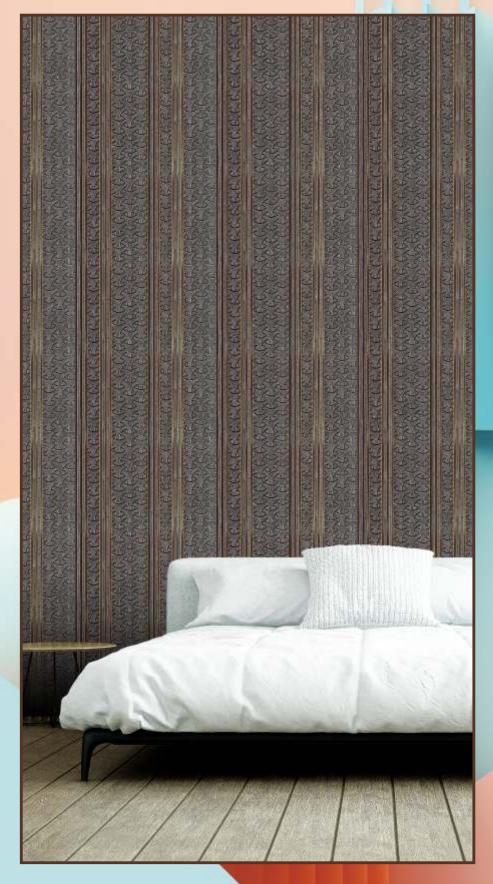

WORK TOPS

BEDROOM

LOBBY

MALL

PARTITIONS

BATHROOMS

CORPORATE OFFICE

SIZE : 2920 X 120MM ( 8FEET / 9.5 FEET X 12 INCHES ) • THICKNESS : 8mm