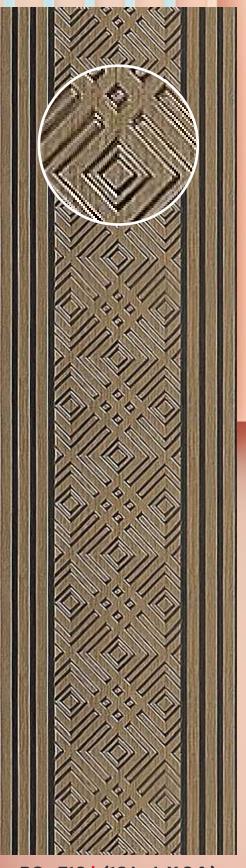

TERMITE & BORER FREE

MOISTURE RESISTANT

HEAT & DUST RESISTANT

SMART, EASY &
INSTANT APPLICATION

LONG

CARPENTER FRIENDLY

SEAMLESS DESIGNS

RC - 703 (12 inch X 8 ft)