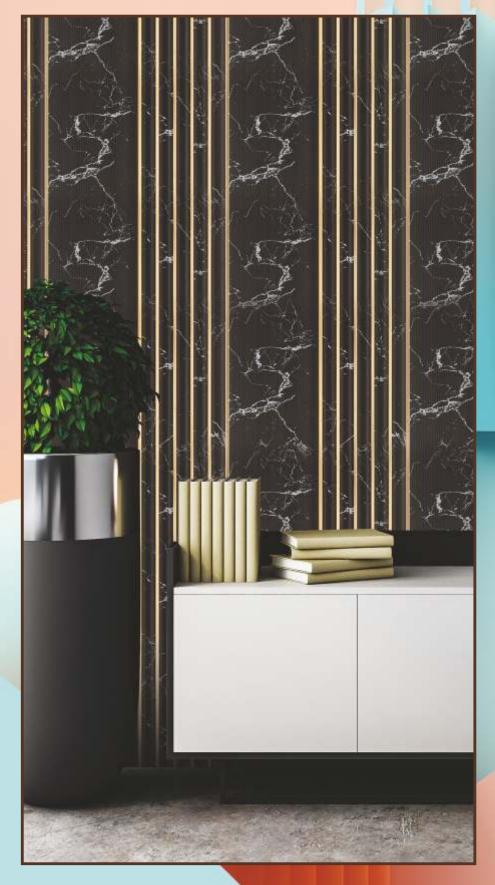

WORK TOPS

BEDROOM

LOBBY

MALL

PARTITIONS

BATHROOMS

CORPORATE OFFICE

SIZE : 2920 X 120MM ( 8FEET / 9.5 FEET X 12 INCHES ) • THICKNESS : 8mm

TERMITE & BORER FREE

MOISTURE RESISTANT

HEAT & DUST RESISTANT

SMART, EASY &
INSTANT APPLICATION

LONG

CARPENTER FRIENDLY

SEAMLESS DESIGNS

RC - 703 (12 inch X 8 ft)