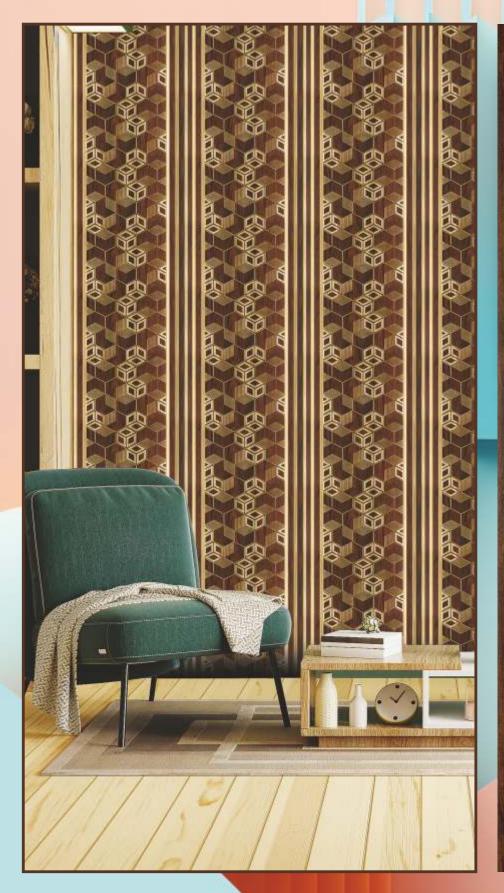

WORK TOPS

BEDROOM

LOBBY

MALL

PARTITIONS

BATHROOMS

CORPORATE OFFICE

SIZE : 2920 X 120MM ( 8FEET / 9.5 FEET X 12 INCHES ) • THICKNESS : 8mm