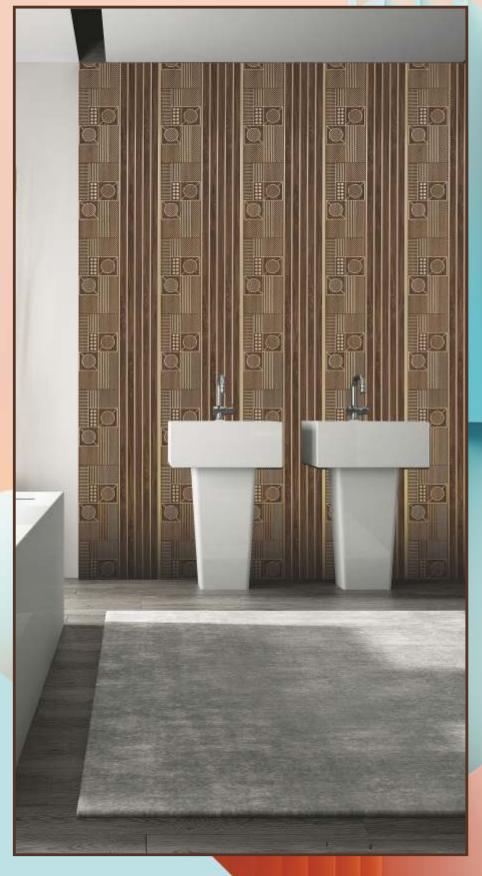

WORK TOPS

BEDROOM

LOBBY

MALL

PARTITIONS

BATHROOMS

CORPORATE OFFICE

SIZE : 2920 X 120MM ( 8FEET / 9.5 FEET X 12 INCHES ) • THICKNESS : 8mm