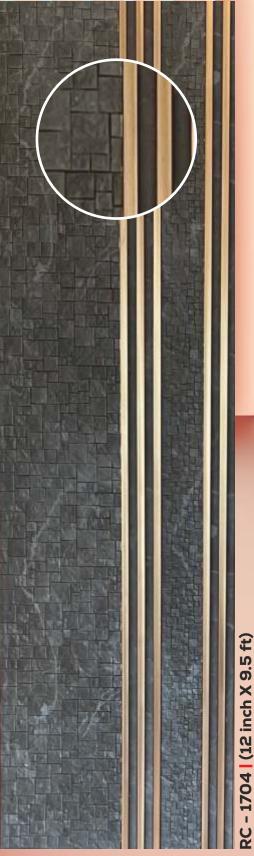

RC - 1701 | (12 inch X 9.5 ft)

RC - 737 | (12 inch X 8 ft)

RC - 738 | (12 inch X 8 ft)

RC - 739 | (12 inch X 8 ft)

RC - 740 | (12 inch X 8 ft)

RC - 1740 | (12 inch X 9.5 ft)

RC - 741 (12 inch X 8 ft)

RC - 722 | (12 inch X 8 ft)