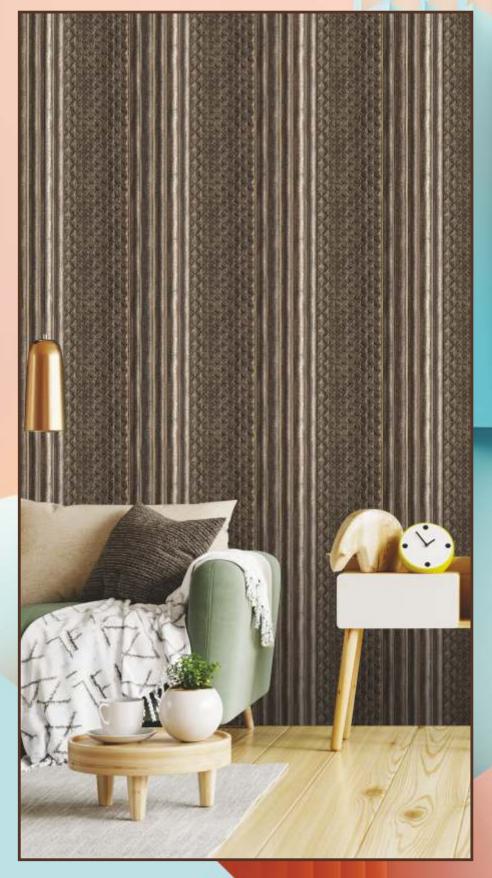

WORK TOPS

BEDROOM

LOBBY

MALL

PARTITIONS

BATHROOMS

CORPORATE OFFICE

SIZE : 2920 X 120MM ( 8FEET / 9.5 FEET X 12 INCHES ) • THICKNESS : 8mm