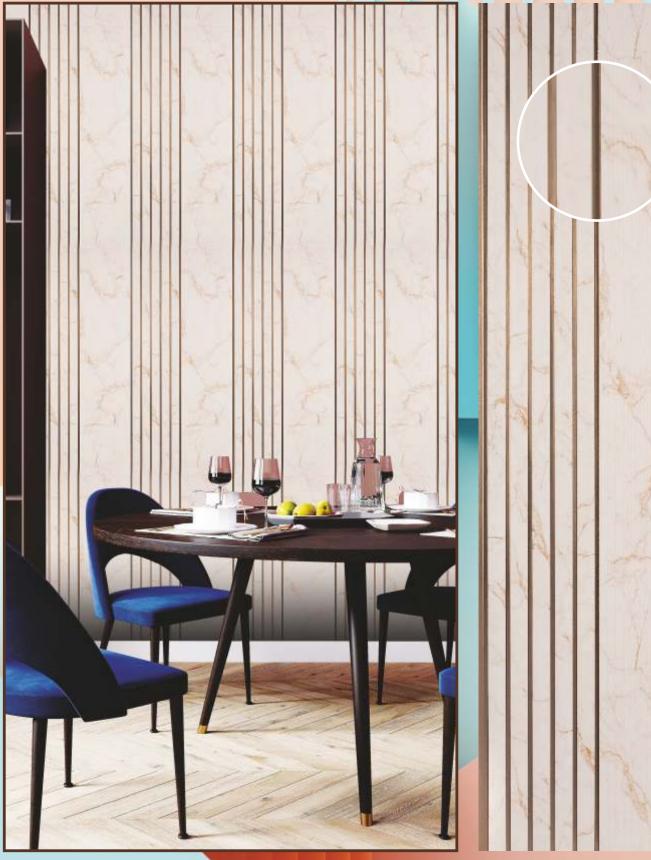

WORK TOPS

BEDROOM

LOBBY

MALL

PARTITIONS

BATHROOMS

CORPORATE OFFICE

SIZE : 2920 X 120MM ( 8FEET / 9.5 FEET X 12 INCHES ) • THICKNESS : 8mm

RC - 1701 | (12 inch X 9.5 ft)

RC - 737 | (12 inch X 8 ft)

RC - 738 | (12 inch X 8 ft)

RC - 739 | (12 inch X 8 ft)

RC - 740 | (12 inch X 8 ft)

RC - 1740 | (12 inch X 9.5 ft)

RC - 741 (12 inch X 8 ft)

RC - 722 | (12 inch X 8 ft)