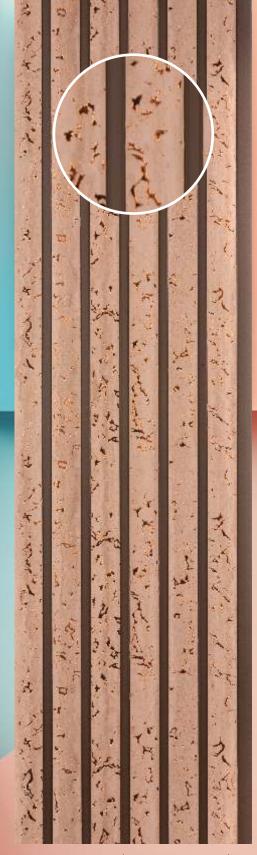

RC - 742 | (12 inch X 8 ft)

RC - 1742 (12 inch X 9.5 ft)

RC - 743 | (12 inch X 8 ft)

RC - 720 | (12 inch X 8 ft)

RC - 744 | (12 inch X 8 ft)

RC - 718 | (12 inch X 8 ft)

RC - 729 | (12 inch X 8 ft)

RC - 728 | (12 inch X 8 ft)