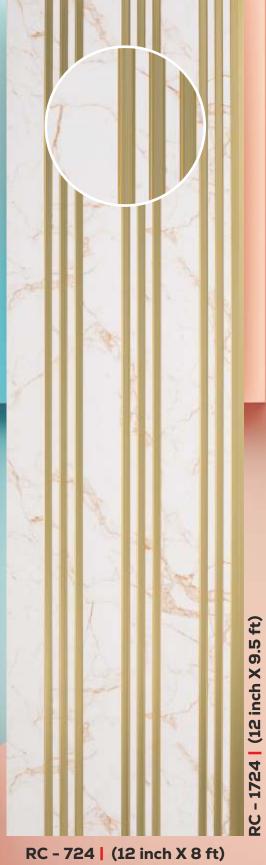

RC - 1701 | (12 inch X 9.5 ft)

RC - 737 | (12 inch X 8 ft)

RC - 738 | (12 inch X 8 ft)

RC - 739 | (12 inch X 8 ft)

RC - 740 | (12 inch X 8 ft)

RC - 1740 | (12 inch X 9.5 ft)

RC - 741 (12 inch X 8 ft)

RC - 722 | (12 inch X 8 ft)