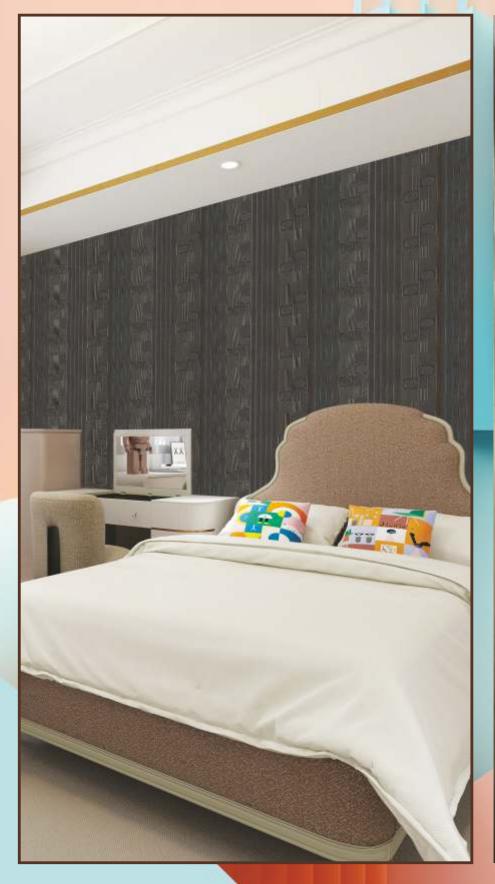

WORK TOPS

BEDROOM

LOBBY

MALL

PARTITIONS

BATHROOMS

CORPORATE OFFICE

SIZE : 2920 X 120MM ( 8FEET / 9.5 FEET X 12 INCHES ) • THICKNESS : 8mm