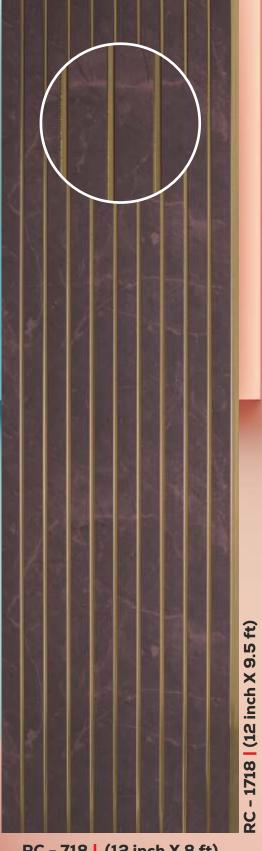

RC - 742 | (12 inch X 8 ft)

RC - 1742 (12 inch X 9.5 ft)

RC - 743 | (12 inch X 8 ft)

RC - 720 | (12 inch X 8 ft)

RC - 744 | (12 inch X 8 ft)

RC - 718 | (12 inch X 8 ft)

RC - 729 | (12 inch X 8 ft)

RC - 728 | (12 inch X 8 ft)