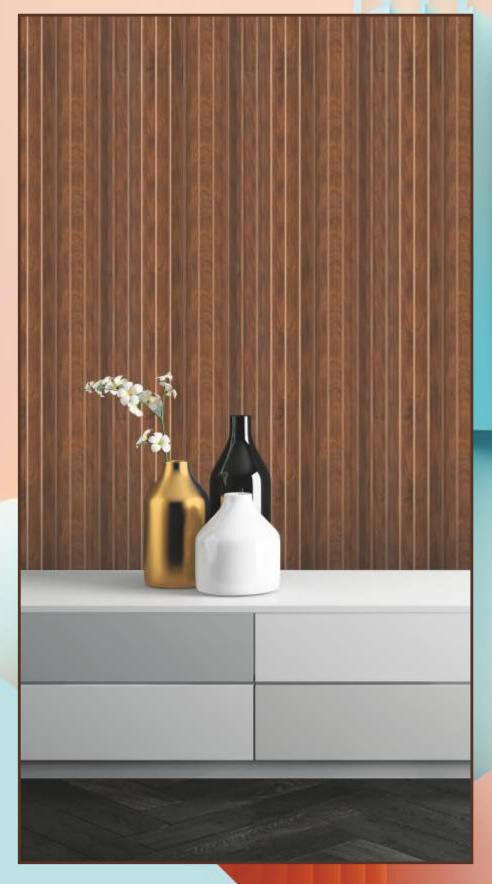

WORK TOPS

BEDROOM

LOBBY

MALL

PARTITIONS

BATHROOMS

CORPORATE OFFICE

SIZE : 2920 X 120MM ( 8FEET / 9.5 FEET X 12 INCHES ) • THICKNESS : 8mm

TERMITE & BORER FREE

MOISTURE RESISTANT

HEAT & DUST RESISTANT

SMART, EASY &
INSTANT APPLICATION

LONG

CARPENTER FRIENDLY

SEAMLESS DESIGNS

RC - 703 (12 inch X 8 ft)