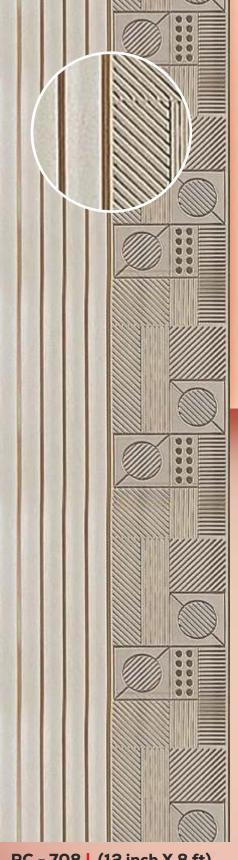

RC - 705 | (12 inch X 8 ft)

RC - 736 | (12 inch X 8 ft)

RC - 704 (12 inch X 8 ft)

RC - 706 (12 inch X 8 ft)

RC - 707 | (12 inch X 8 ft)

RC - 708 | (12 inch X 8 ft)

RC - 702 | (12 inch X 8 ft)

RC - 701 | (12 inch X 8 ft)