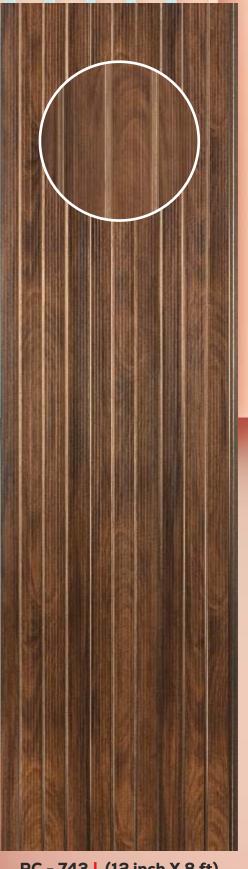

RC - 742 | (12 inch X 8 ft)

RC - 1742 (12 inch X 9.5 ft)

RC - 743 | (12 inch X 8 ft)

RC - 720 | (12 inch X 8 ft)

RC - 744 | (12 inch X 8 ft)

RC - 718 | (12 inch X 8 ft)

RC - 729 | (12 inch X 8 ft)

RC - 728 | (12 inch X 8 ft)