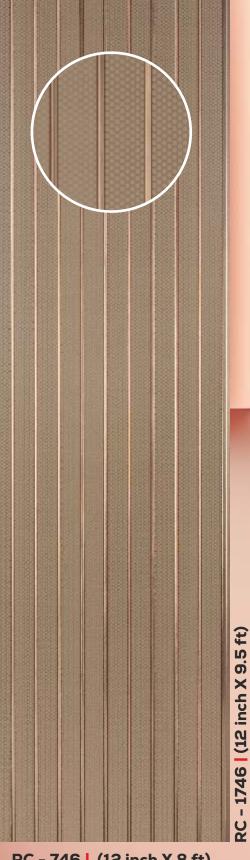

RC - 601 | (12 inch X 8 ft)

RC - 602 (12 inch X 8 ft)

RC - 747 | (12 inch X 8 ft)

RC - 748 | (12 inch X 8 ft)

RC - 746 | (12 inch X 8 ft)

RC - 604 (12 inch X 8 ft)

RC - 603 (12 inch X 8 ft)

RC - 712 | (12 inch X 8 ft)