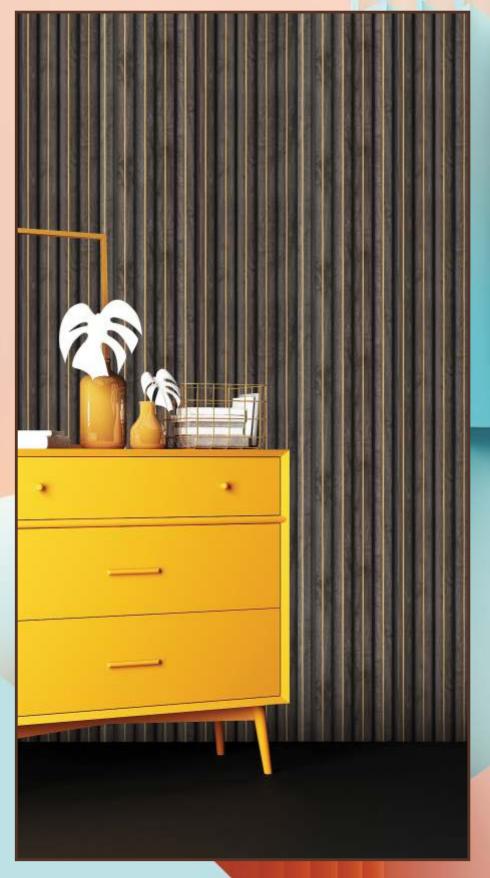

RC - 754 | (12 inch X 8 ft)

RC - 730 | (12 inch X 8 ft)

CHARCOAL PANELS Albaster

ACRILICO

RAFTERS PLANKS

**EXCLUSIVE** PVC LAMINATES

**SKYDECOR**PVC LAMINATES