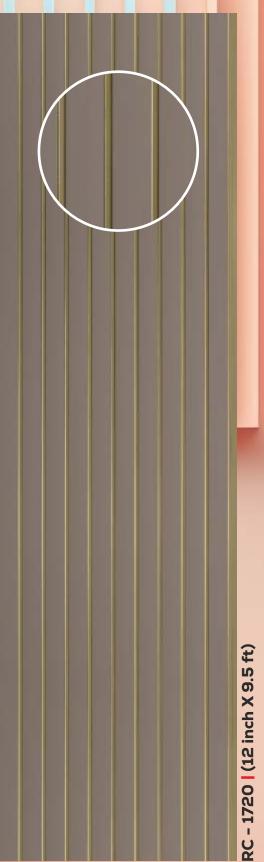

RC - 742 | (12 inch X 8 ft)

RC - 1742 (12 inch X 9.5 ft)

RC - 743 | (12 inch X 8 ft)

RC - 720 | (12 inch X 8 ft)

RC - 744 | (12 inch X 8 ft)

RC - 718 | (12 inch X 8 ft)

RC - 729 | (12 inch X 8 ft)

RC - 728 | (12 inch X 8 ft)