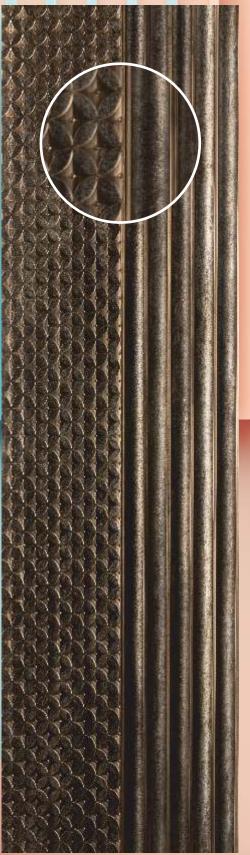

TERMITE & BORER FREE

MOISTURE RESISTANT

HEAT & DUST RESISTANT

SMART, EASY &
INSTANT APPLICATION

LONG

CARPENTER FRIENDLY

SEAMLESS DESIGNS

RC - 703 (12 inch X 8 ft)