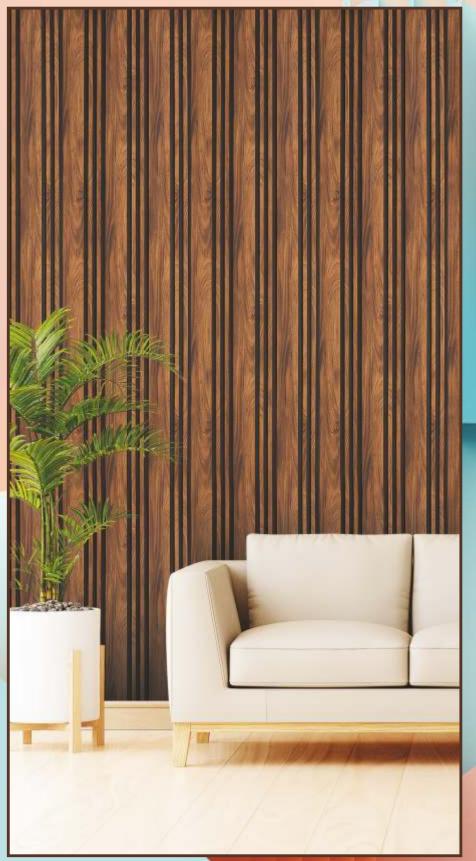

WORK TOPS

BEDROOM

LOBBY

MALL

PARTITIONS

BATHROOMS

CORPORATE OFFICE

SIZE : 2920 X 120MM ( 8FEET / 9.5 FEET X 12 INCHES ) • THICKNESS : 8mm