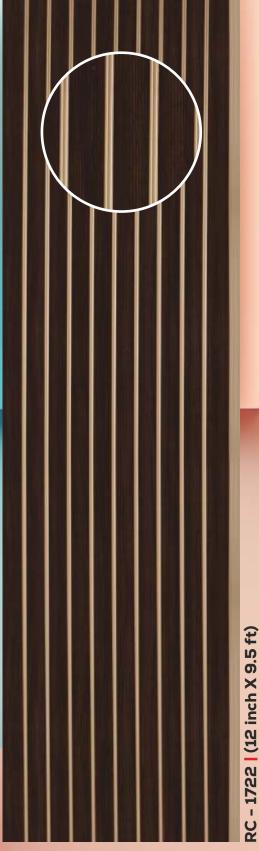

RC - 742 | (12 inch X 8 ft)

RC - 1742 (12 inch X 9.5 ft)

RC - 743 | (12 inch X 8 ft)

RC - 720 | (12 inch X 8 ft)

RC - 744 | (12 inch X 8 ft)

RC - 718 | (12 inch X 8 ft)

RC - 729 | (12 inch X 8 ft)

RC - 728 | (12 inch X 8 ft)