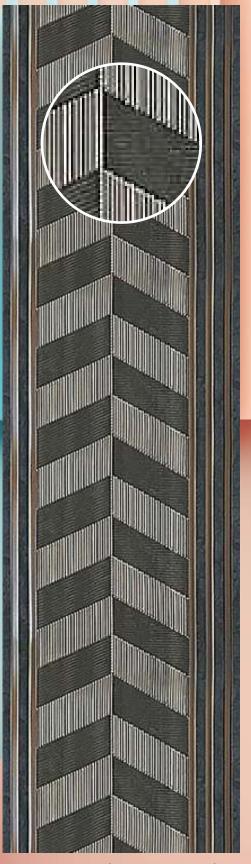

RC - 705 | (12 inch X 8 ft)

RC - 736 | (12 inch X 8 ft)

RC - 704 (12 inch X 8 ft)

RC - 706 (12 inch X 8 ft)

RC - 707 | (12 inch X 8 ft)

RC - 708 | (12 inch X 8 ft)

RC - 702 | (12 inch X 8 ft)

RC - 701 | (12 inch X 8 ft)