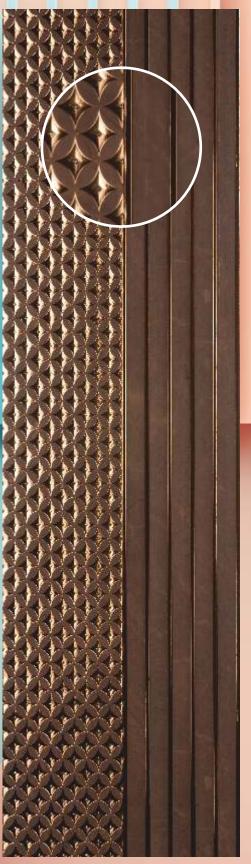

TERMITE & BORER FREE

MOISTURE RESISTANT

HEAT & DUST RESISTANT

SMART, EASY &
INSTANT APPLICATION

LONG

CARPENTER FRIENDLY

SEAMLESS DESIGNS

RC - 703 (12 inch X 8 ft)