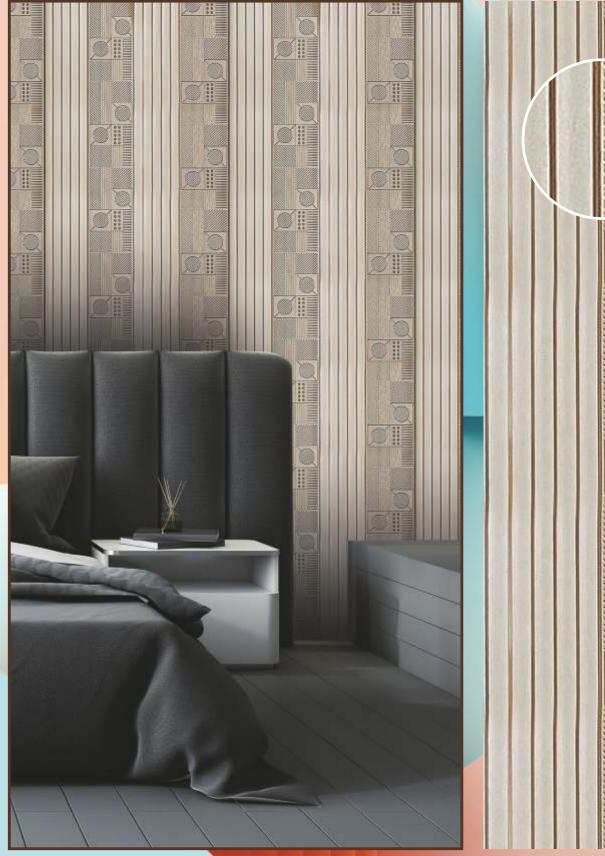

WORK TOPS

BEDROOM

LOBBY

MALL

PARTITIONS

BATHROOMS

CORPORATE OFFICE

SIZE : 2920 X 120MM ( 8FEET / 9.5 FEET X 12 INCHES ) • THICKNESS : 8mm

TERMITE & BORER FREE

MOISTURE RESISTANT

HEAT & DUST RESISTANT

SMART, EASY &
INSTANT APPLICATION

LONG

CARPENTER FRIENDLY

SEAMLESS DESIGNS

RC - 703 (12 inch X 8 ft)