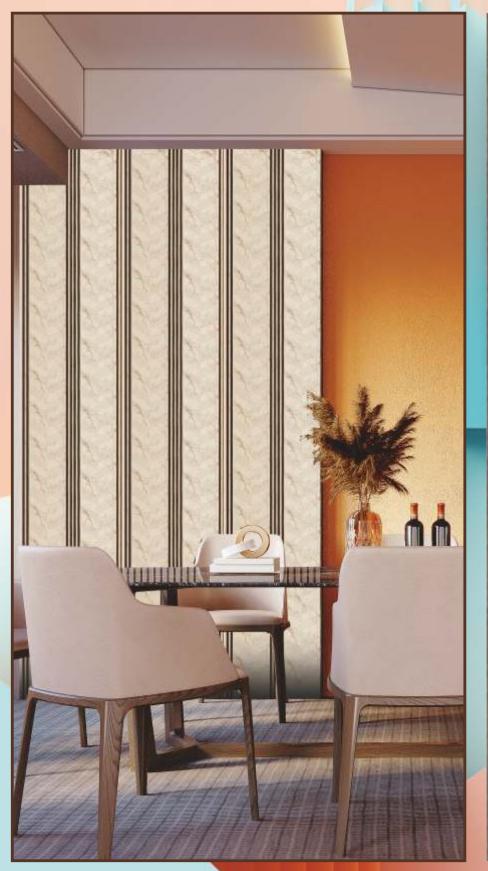

WORK TOPS

BEDROOM

LOBBY

MALL

PARTITIONS

BATHROOMS

CORPORATE OFFICE

SIZE : 2920 X 120MM ( 8FEET / 9.5 FEET X 12 INCHES ) • THICKNESS : 8mm