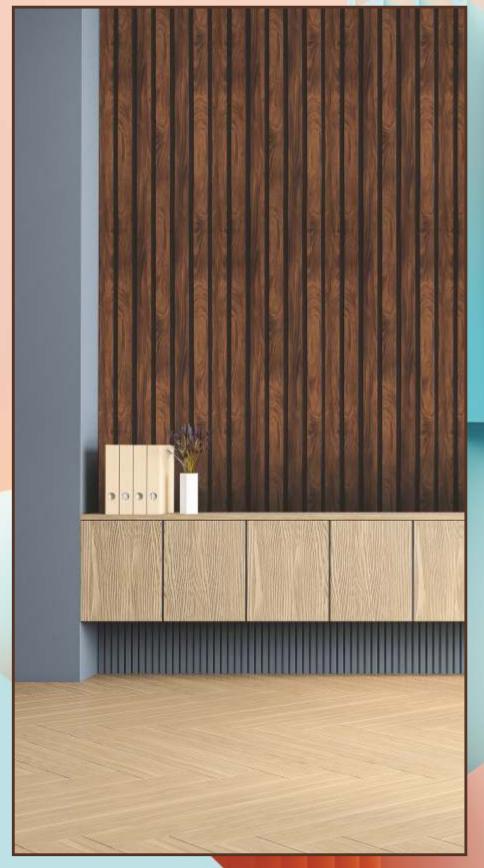

WORK TOPS

BEDROOM

LOBBY

MALL

PARTITIONS

BATHROOMS

CORPORATE OFFICE

SIZE : 2920 X 120MM ( 8FEET / 9.5 FEET X 12 INCHES ) • THICKNESS : 8mm