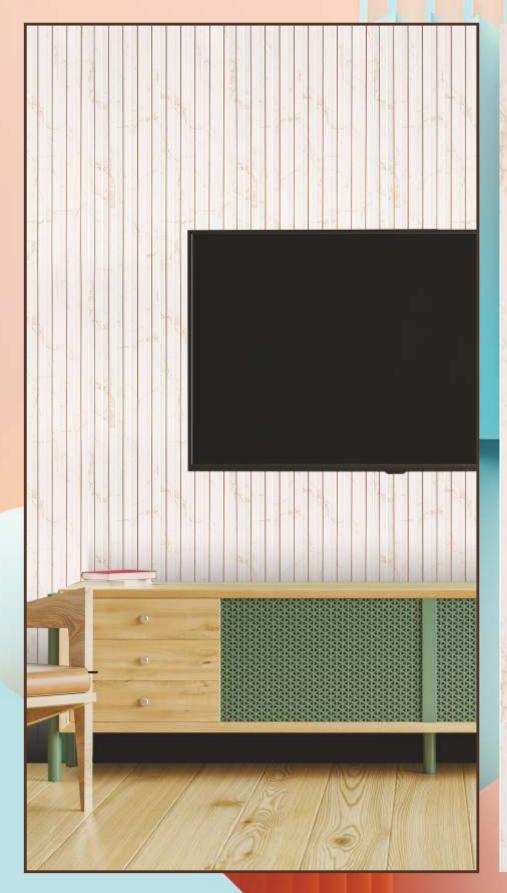

WORK TOPS

BEDROOM

LOBBY

MALL

PARTITIONS

BATHROOMS

CORPORATE OFFICE

SIZE : 2920 X 120MM ( 8FEET / 9.5 FEET X 12 INCHES ) • THICKNESS : 8mm