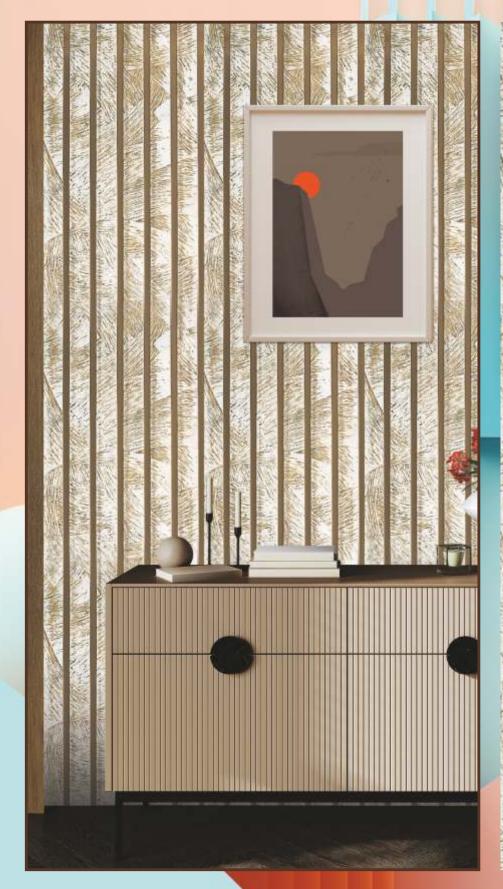

WORK TOPS

BEDROOM

LOBBY

MALL

PARTITIONS

BATHROOMS

CORPORATE OFFICE

SIZE : 2920 X 120MM ( 8FEET / 9.5 FEET X 12 INCHES ) • THICKNESS : 8mm