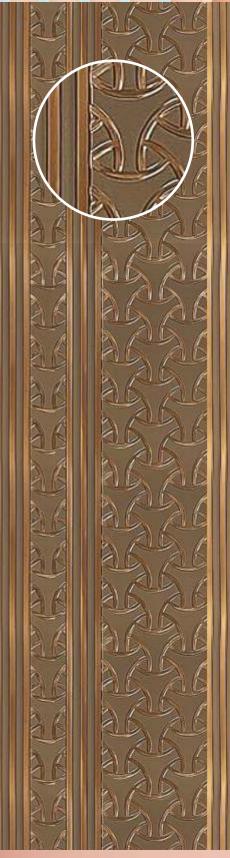

WORK TOPS

BEDROOM

LOBBY

MALL

PARTITIONS

BATHROOMS

CORPORATE OFFICE

SIZE : 2920 X 120MM ( 8FEET / 9.5 FEET X 12 INCHES ) • THICKNESS : 8mm