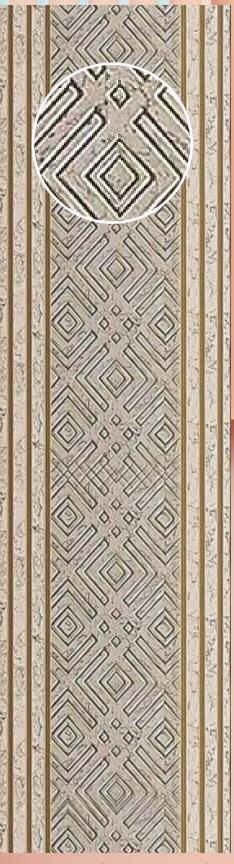

RC - 705 | (12 inch X 8 ft)

RC - 736 | (12 inch X 8 ft)

RC - 704 (12 inch X 8 ft)

RC - 706 (12 inch X 8 ft)

RC - 707 | (12 inch X 8 ft)

RC - 708 | (12 inch X 8 ft)

RC - 702 | (12 inch X 8 ft)

RC - 701 | (12 inch X 8 ft)