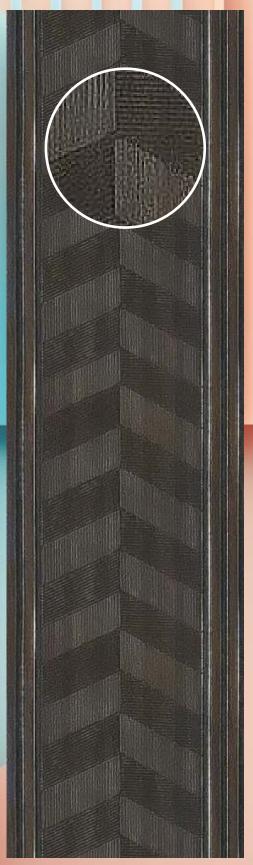

TERMITE & BORER FREE

MOISTURE RESISTANT

HEAT & DUST RESISTANT

SMART, EASY &
INSTANT APPLICATION

LONG

CARPENTER FRIENDLY

SEAMLESS DESIGNS

RC - 703 (12 inch X 8 ft)