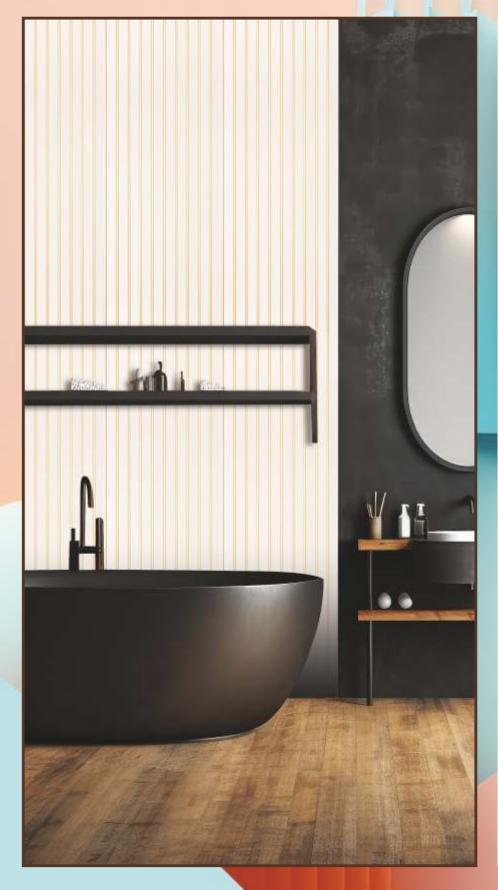

WORK TOPS

BEDROOM

LOBBY

MALL

PARTITIONS

BATHROOMS

CORPORATE OFFICE

SIZE : 2920 X 120MM ( 8FEET / 9.5 FEET X 12 INCHES ) • THICKNESS : 8mm