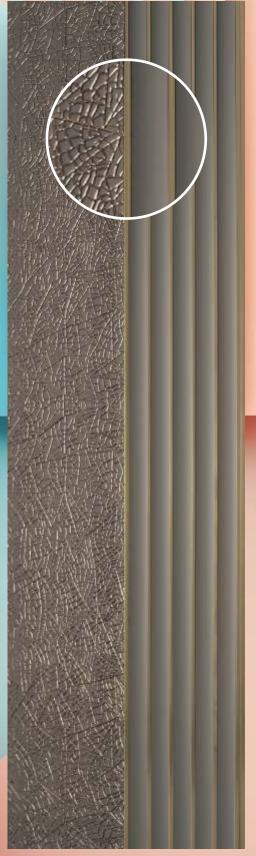

WORK TOPS

BEDROOM

LOBBY

MALL

PARTITIONS

BATHROOMS

CORPORATE OFFICE

SIZE : 2920 X 120MM ( 8FEET / 9.5 FEET X 12 INCHES ) • THICKNESS : 8mm

TERMITE & BORER FREE

MOISTURE RESISTANT

HEAT & DUST RESISTANT

SMART, EASY &
INSTANT APPLICATION

LONG

CARPENTER FRIENDLY

SEAMLESS DESIGNS

RC - 703 (12 inch X 8 ft)