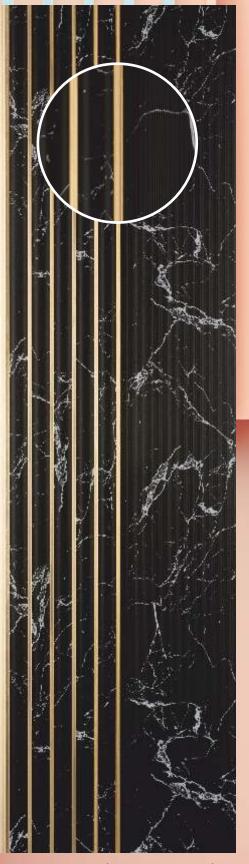

TERMITE & BORER FREE

MOISTURE RESISTANT

HEAT & DUST RESISTANT

SMART, EASY &
INSTANT APPLICATION

LONG

CARPENTER FRIENDLY

SEAMLESS DESIGNS

RC - 703 (12 inch X 8 ft)