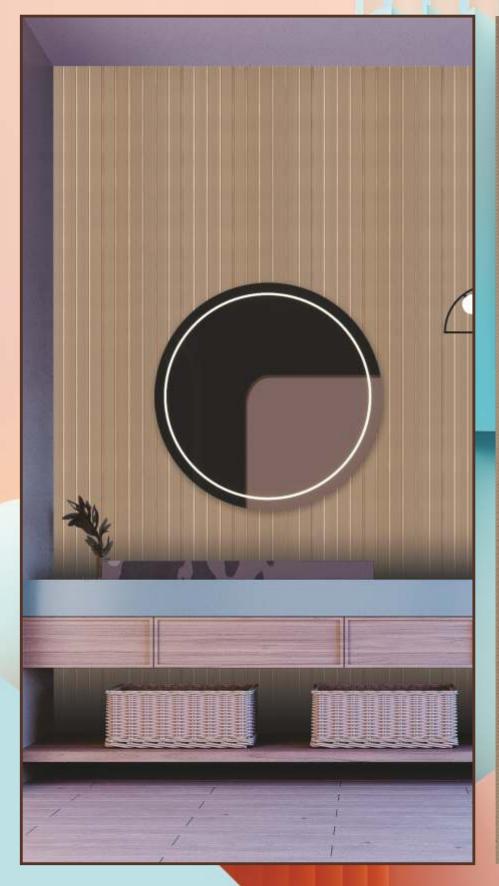

WORK TOPS

BEDROOM

LOBBY

MALL

PARTITIONS

BATHROOMS

CORPORATE OFFICE

SIZE : 2920 X 120MM ( 8FEET / 9.5 FEET X 12 INCHES ) • THICKNESS : 8mm