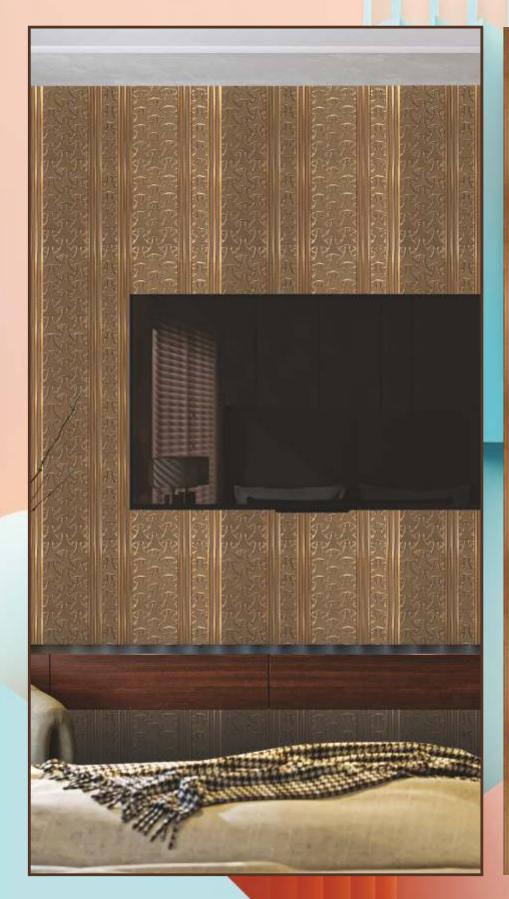

WORK TOPS

BEDROOM

LOBBY

MALL

PARTITIONS

BATHROOMS

CORPORATE OFFICE

SIZE : 2920 X 120MM ( 8FEET / 9.5 FEET X 12 INCHES ) • THICKNESS : 8mm