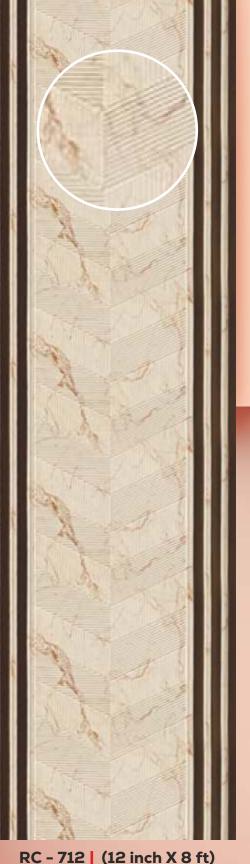

RC - 601 | (12 inch X 8 ft)

RC - 602 (12 inch X 8 ft)

RC - 747 | (12 inch X 8 ft)

RC - 748 | (12 inch X 8 ft)

RC - 746 | (12 inch X 8 ft)

RC - 604 (12 inch X 8 ft)

RC - 603 (12 inch X 8 ft)

RC - 712 | (12 inch X 8 ft)