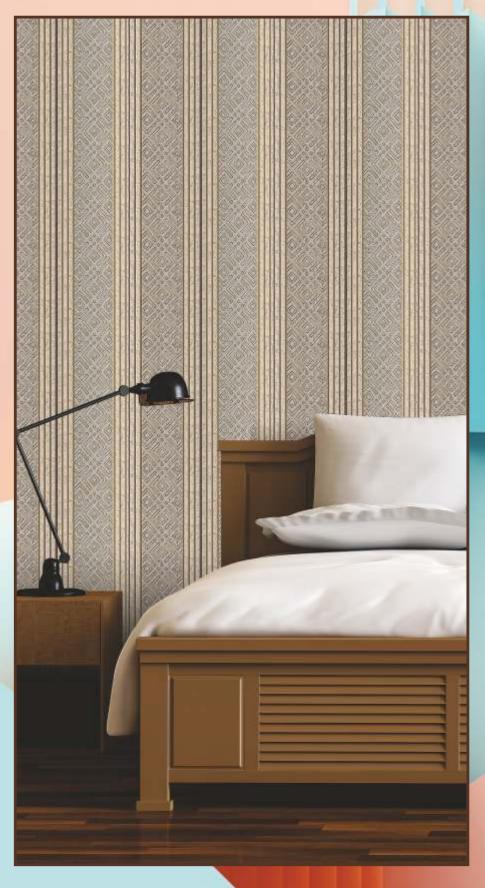

WORK TOPS

BEDROOM

LOBBY

MALL

PARTITIONS

BATHROOMS

CORPORATE OFFICE

SIZE : 2920 X 120MM ( 8FEET / 9.5 FEET X 12 INCHES ) • THICKNESS : 8mm