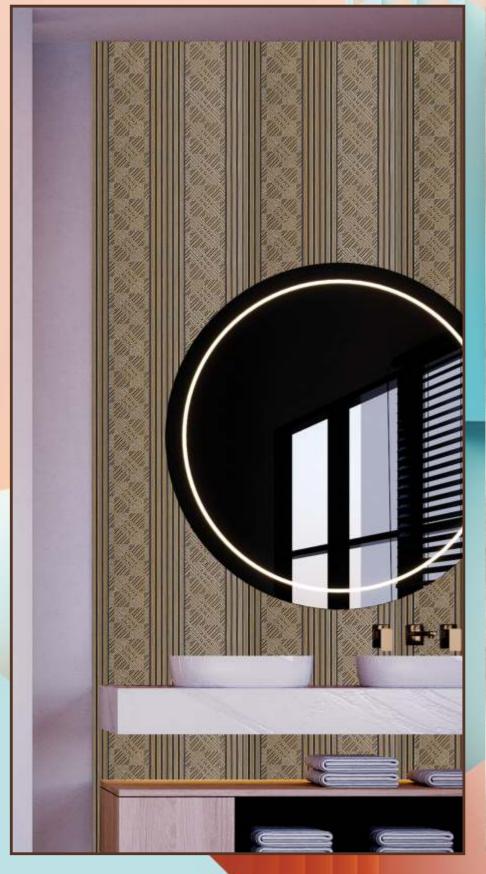

WORK TOPS

BEDROOM

LOBBY

MALL

PARTITIONS

BATHROOMS

CORPORATE OFFICE

SIZE : 2920 X 120MM ( 8FEET / 9.5 FEET X 12 INCHES ) • THICKNESS : 8mm