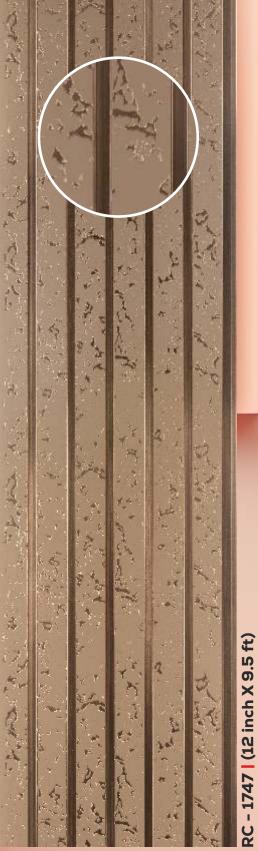

RC - 1701 | (12 inch X 9.5 ft)

RC - 737 | (12 inch X 8 ft)

RC - 738 | (12 inch X 8 ft)

RC - 739 | (12 inch X 8 ft)

RC - 740 | (12 inch X 8 ft)

RC - 1740 | (12 inch X 9.5 ft)

RC - 741 (12 inch X 8 ft)

RC - 722 | (12 inch X 8 ft)