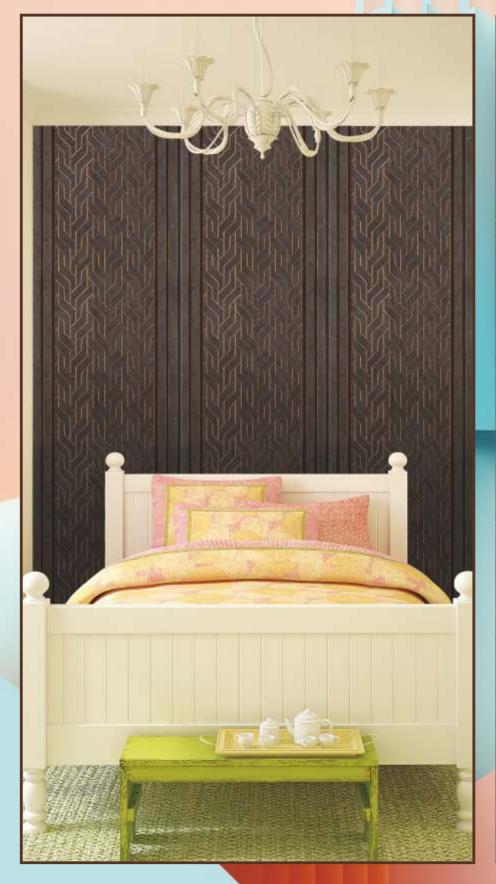

WORK TOPS

BEDROOM

LOBBY

MALL

PARTITIONS

BATHROOMS

CORPORATE OFFICE

SIZE : 2920 X 120MM ( 8FEET / 9.5 FEET X 12 INCHES ) • THICKNESS : 8mm

TERMITE & BORER FREE

MOISTURE RESISTANT

HEAT & DUST RESISTANT

SMART, EASY &
INSTANT APPLICATION

LONG

CARPENTER FRIENDLY

SEAMLESS DESIGNS

RC - 703 (12 inch X 8 ft)