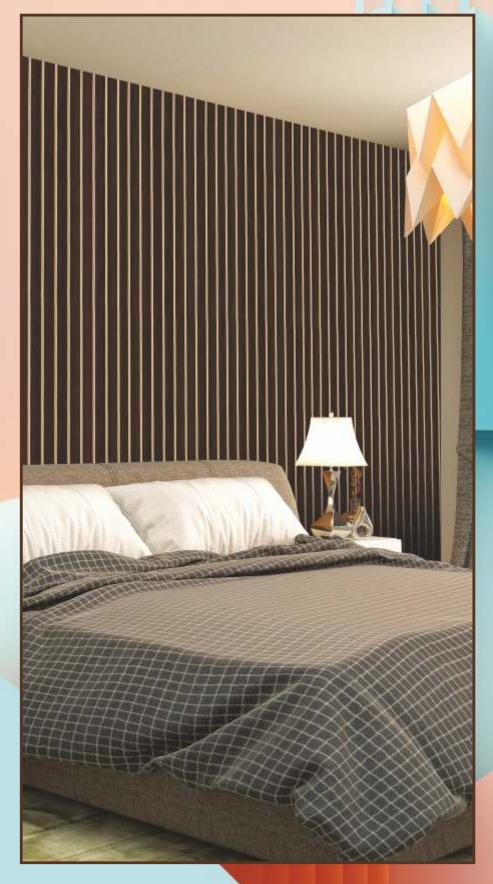

WORK TOPS

BEDROOM

LOBBY

MALL

PARTITIONS

BATHROOMS

CORPORATE OFFICE

SIZE : 2920 X 120MM ( 8FEET / 9.5 FEET X 12 INCHES ) • THICKNESS : 8mm