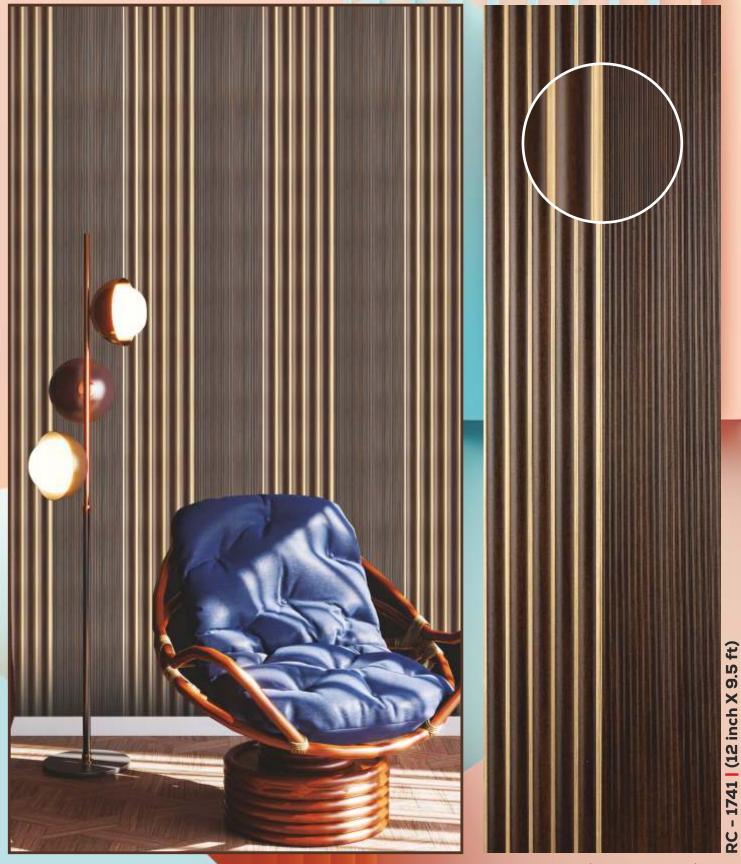

RC - 1701 | (12 inch X 9.5 ft)

RC - 737 | (12 inch X 8 ft)

RC - 738 | (12 inch X 8 ft)

RC - 739 | (12 inch X 8 ft)

RC - 740 | (12 inch X 8 ft)

RC - 1740 | (12 inch X 9.5 ft)

RC - 741 (12 inch X 8 ft)

RC - 722 | (12 inch X 8 ft)