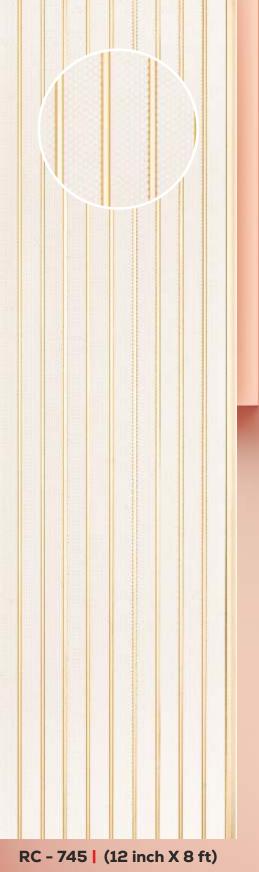

RC - 601 | (12 inch X 8 ft)

RC - 602 (12 inch X 8 ft)

RC - 747 | (12 inch X 8 ft)

RC - 748 | (12 inch X 8 ft)

RC - 746 | (12 inch X 8 ft)

RC - 604 (12 inch X 8 ft)

RC - 603 (12 inch X 8 ft)

RC - 712 | (12 inch X 8 ft)