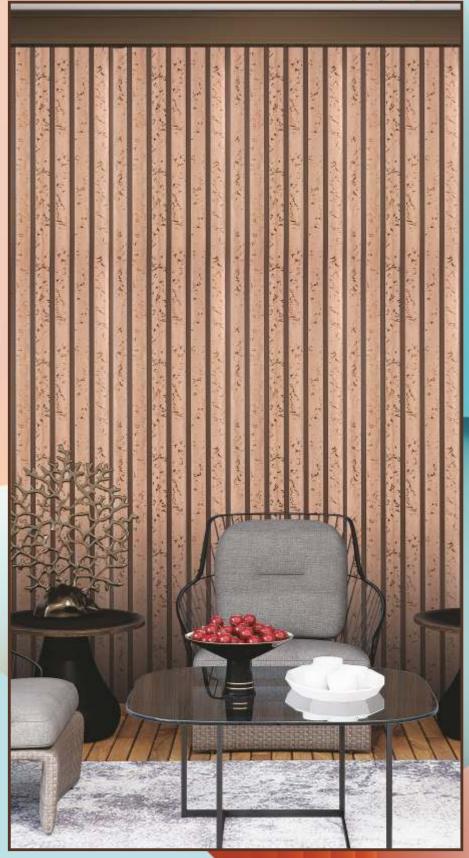

WORK TOPS

BEDROOM

LOBBY

MALL

PARTITIONS

BATHROOMS

CORPORATE OFFICE

SIZE : 2920 X 120MM ( 8FEET / 9.5 FEET X 12 INCHES ) • THICKNESS : 8mm