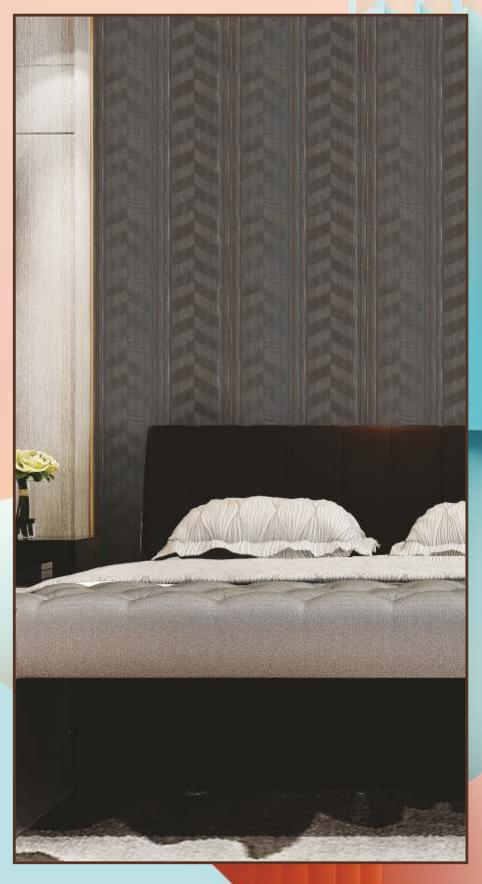

WORK TOPS

BEDROOM

LOBBY

MALL

PARTITIONS

BATHROOMS

CORPORATE OFFICE

SIZE : 2920 X 120MM ( 8FEET / 9.5 FEET X 12 INCHES ) • THICKNESS : 8mm