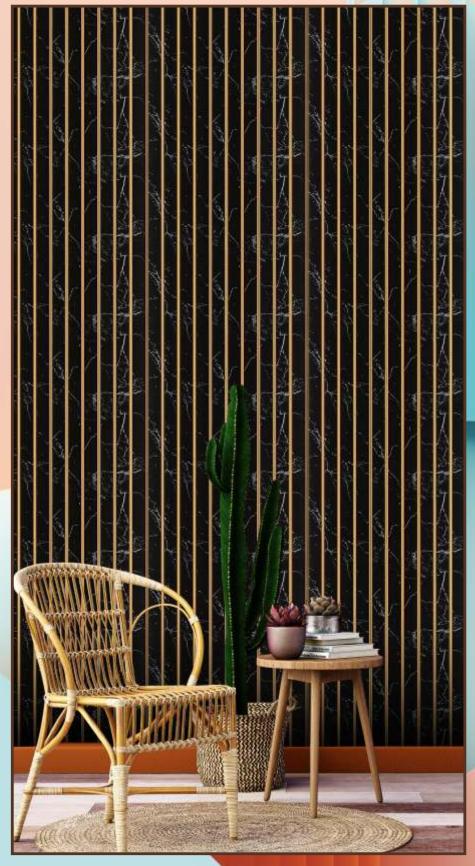

WORK TOPS

BEDROOM

LOBBY

MALL

PARTITIONS

BATHROOMS

CORPORATE OFFICE

SIZE : 2920 X 120MM ( 8FEET / 9.5 FEET X 12 INCHES ) • THICKNESS : 8mm

TERMITE & BORER FREE

MOISTURE RESISTANT

HEAT & DUST RESISTANT

SMART, EASY &
INSTANT APPLICATION

LONG

CARPENTER FRIENDLY

SEAMLESS DESIGNS

RC - 703 (12 inch X 8 ft)