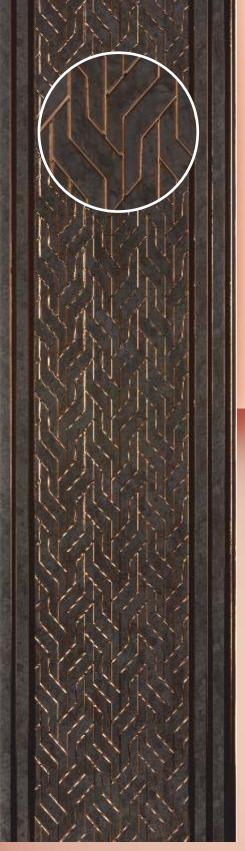

TERMITE & BORER FREE

MOISTURE RESISTANT

HEAT & DUST RESISTANT

SMART, EASY &
INSTANT APPLICATION

LONG

CARPENTER FRIENDLY

SEAMLESS DESIGNS

RC - 703 (12 inch X 8 ft)