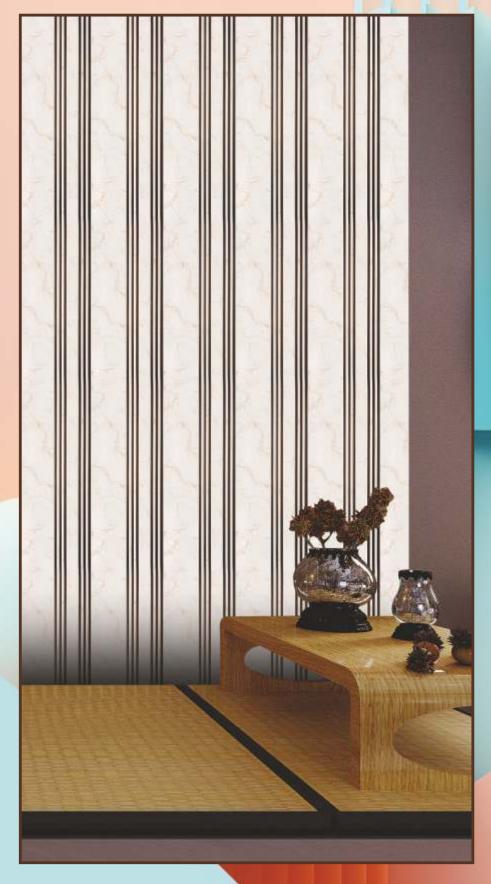

WORK TOPS

BEDROOM

LOBBY

MALL

PARTITIONS

BATHROOMS

CORPORATE OFFICE

SIZE : 2920 X 120MM ( 8FEET / 9.5 FEET X 12 INCHES ) • THICKNESS : 8mm

TERMITE & BORER FREE

MOISTURE RESISTANT

HEAT & DUST RESISTANT

SMART, EASY &
INSTANT APPLICATION

LONG

CARPENTER FRIENDLY

SEAMLESS DESIGNS

RC - 703 (12 inch X 8 ft)