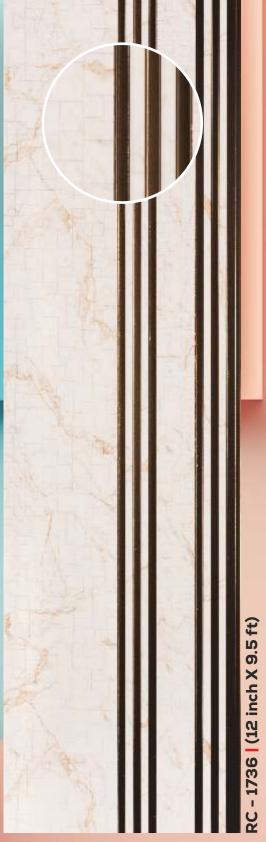

RC - 705 | (12 inch X 8 ft)

RC - 736 | (12 inch X 8 ft)

RC - 704 (12 inch X 8 ft)

RC - 706 (12 inch X 8 ft)

RC - 707 | (12 inch X 8 ft)

RC - 708 | (12 inch X 8 ft)

RC - 702 | (12 inch X 8 ft)

RC - 701 | (12 inch X 8 ft)