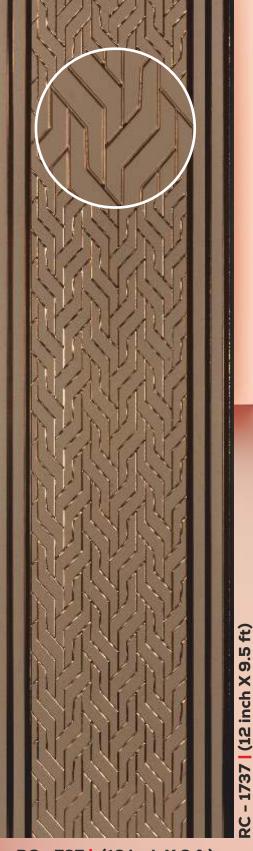

RC - 1701 | (12 inch X 9.5 ft)

RC - 737 | (12 inch X 8 ft)

RC - 738 | (12 inch X 8 ft)

RC - 739 | (12 inch X 8 ft)

RC - 740 | (12 inch X 8 ft)

RC - 1740 | (12 inch X 9.5 ft)

RC - 741 (12 inch X 8 ft)

RC - 722 | (12 inch X 8 ft)