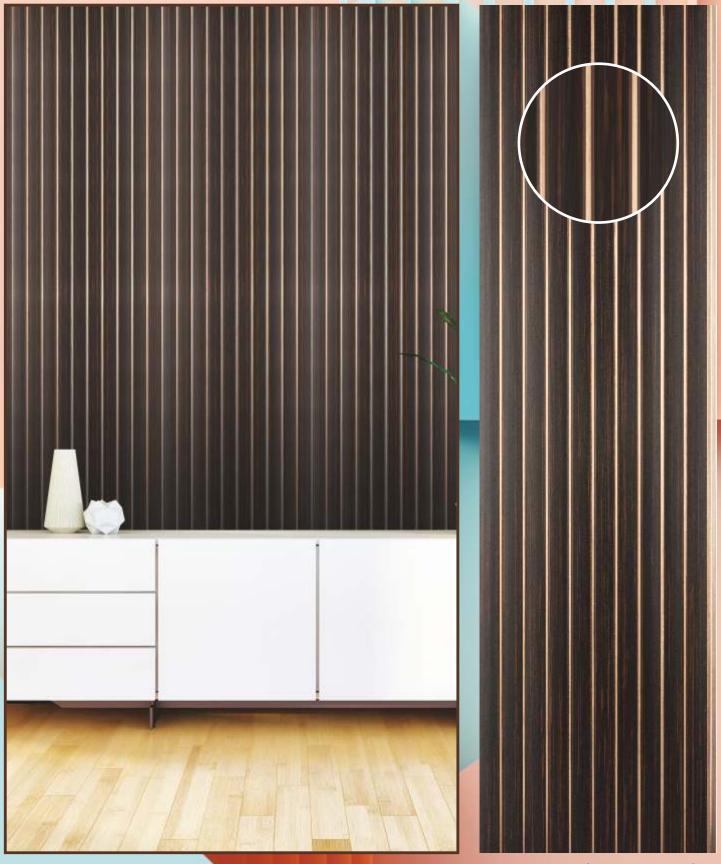

TERMITE & BORER FREE

MOISTURE RESISTANT

HEAT & DUST RESISTANT

SMART, EASY &
INSTANT APPLICATION

LONG

CARPENTER FRIENDLY

SEAMLESS DESIGNS

RC - 703 (12 inch X 8 ft)