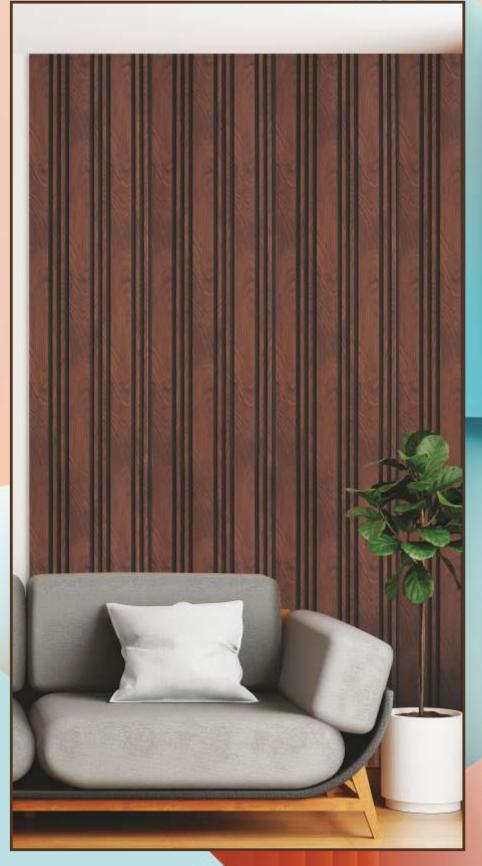

WORK TOPS

BEDROOM

LOBBY

MALL

PARTITIONS

BATHROOMS

CORPORATE OFFICE

SIZE : 2920 X 120MM ( 8FEET / 9.5 FEET X 12 INCHES ) • THICKNESS : 8mm