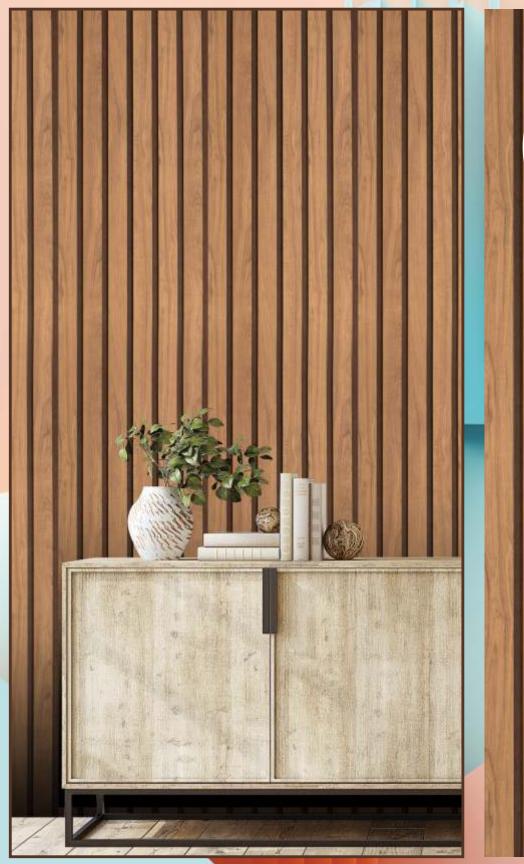

WORK TOPS

BEDROOM

LOBBY

MALL

PARTITIONS

BATHROOMS

CORPORATE OFFICE

SIZE : 2920 X 120MM ( 8FEET / 9.5 FEET X 12 INCHES ) • THICKNESS : 8mm