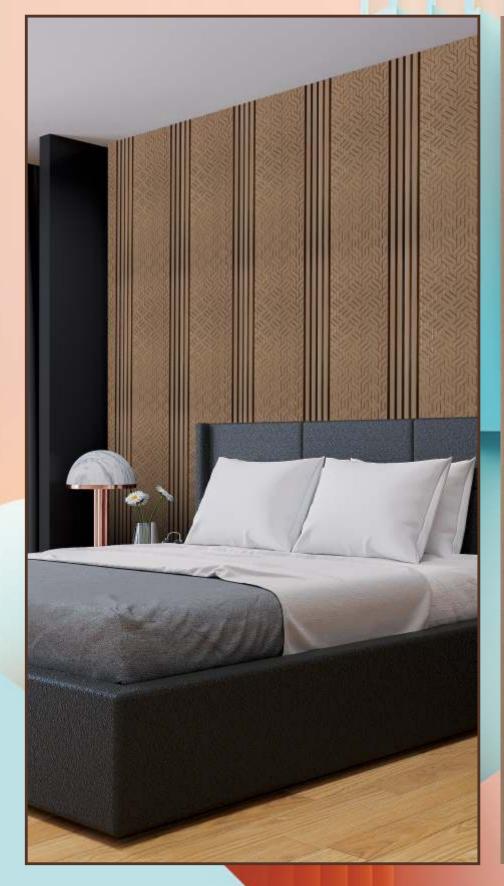

WORK TOPS

BEDROOM

LOBBY

MALL

PARTITIONS

BATHROOMS

CORPORATE OFFICE

SIZE : 2920 X 120MM ( 8FEET / 9.5 FEET X 12 INCHES ) • THICKNESS : 8mm