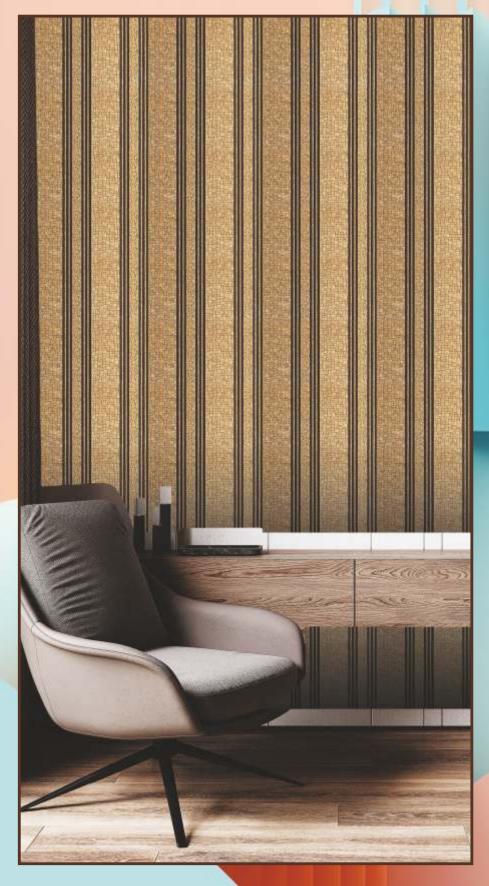

RC - 1701 | (12 inch X 9.5 ft)

RC - 737 | (12 inch X 8 ft)

RC - 738 | (12 inch X 8 ft)

RC - 739 | (12 inch X 8 ft)

RC - 740 | (12 inch X 8 ft)

RC - 1740 | (12 inch X 9.5 ft)

RC - 741 (12 inch X 8 ft)

RC - 722 | (12 inch X 8 ft)