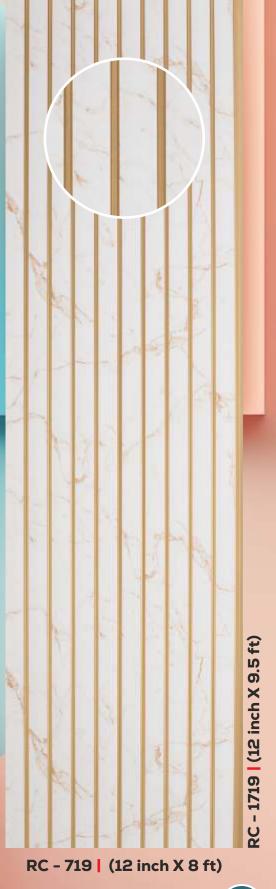

TERMITE & BORER FREE

MOISTURE RESISTANT

HEAT & DUST RESISTANT

SMART, EASY &
INSTANT APPLICATION

LONG

CARPENTER FRIENDLY

SEAMLESS DESIGNS

RC - 703 (12 inch X 8 ft)